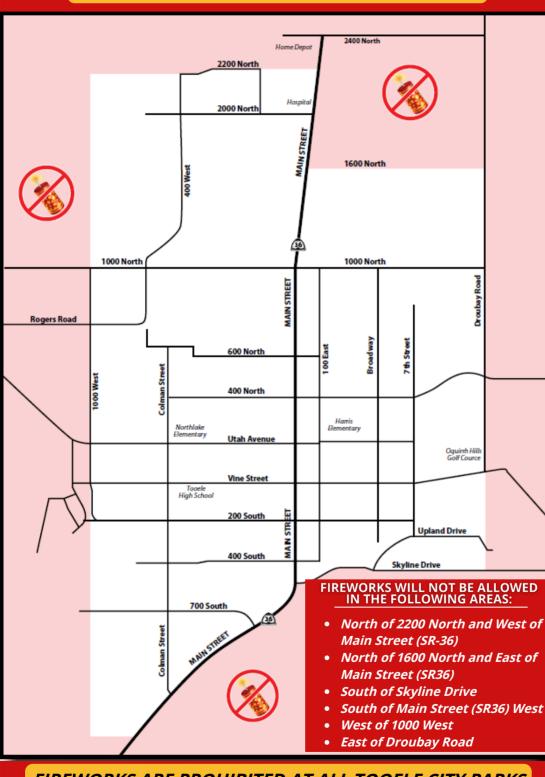

## TOOELE CITY FIREWORKS RESTRICTIONS 2024

## FIREWORKS NOT ALLOWED IN THE SHADED AREAS: